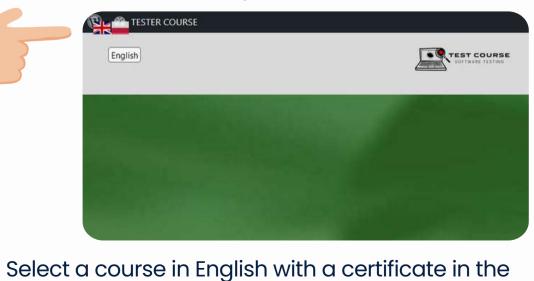

## Choosing a course

1

On the home page, click the "Discover our course" button.

You will be redirected to the All Courses page

3

In the English version of the course, enter the following password:

ManageInIT!

same language by clicking the "Software Tester"

button.