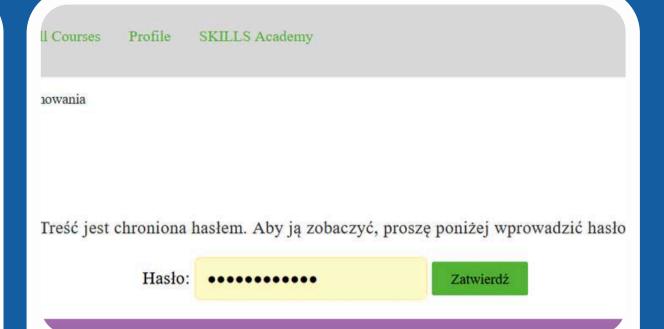

## Choosing a course

1

On the home page, click the "Discover our course" button.

You will be redirected to the All Courses page

3

In the English version of the course, enter the following password:

ManageInIT!