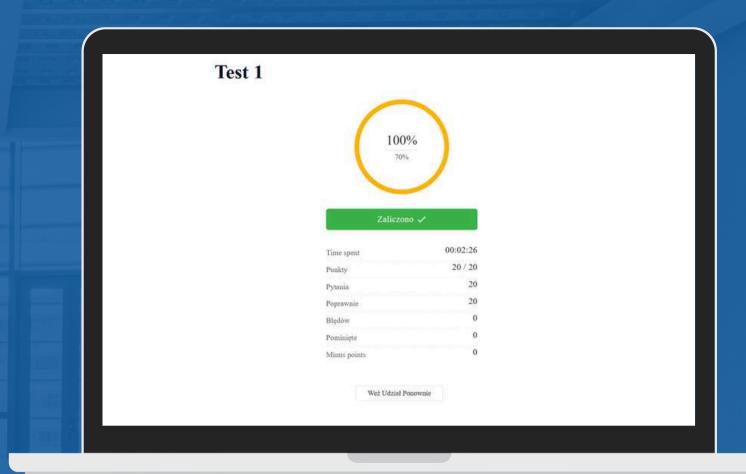

## Knowledge check

At the end of the course there is a module to test the knowledge acquired.

To begin, click the "Get Started" button.

From this moment the test time will start counting. The test will end after the allotted time has elapsed or after clicking

"COMPLETE TEST" button and confirming your selection.

Once completed, you will see a summary of the most important test statistics.

The final assessment of the knowledge acquired is the average result of all solved tests.

After successfully completing the knowledge verification module. You will complete the course and receive:

Certificate confirming the knowledge acquired.