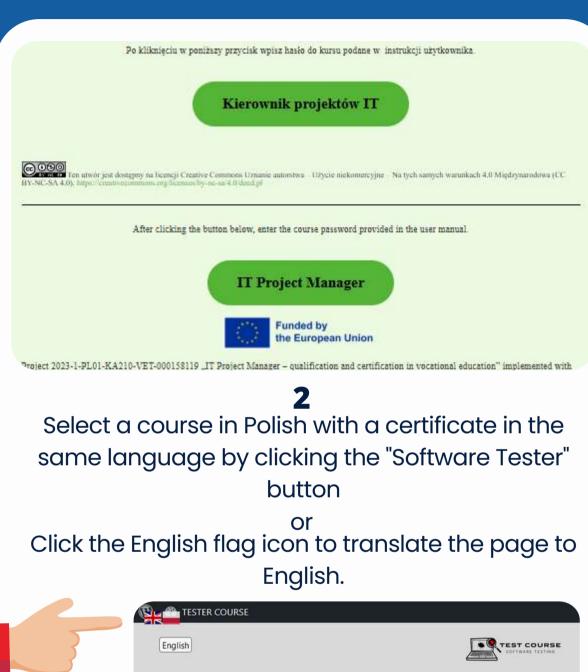

## Choosing a course

1

On the home page, click the "Discover our course" button.

You will be redirected to the All Courses page

3

In the English version of the course, enter the following password:

ManageInIT!

same language by clicking the "Software Tester"

button.