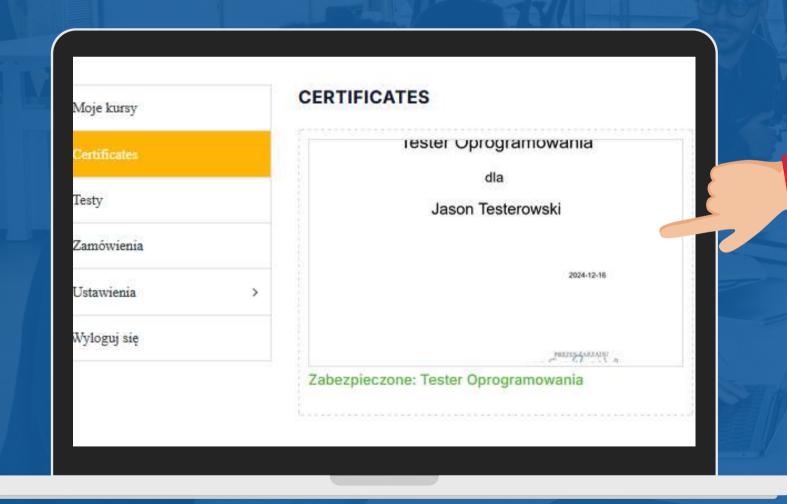

#### Side menu with tabs:

My courses
Certificates
Knowledge tests

Profile Settings Logout button

Cover image background image

Tab content

### Profile - User Panel: Certificates

In the Certificates tab: you will find your acquired certificates

click on the Certificate image

the selected certificate will be displayed

Scroll down to the bottom of the window and press the button below it to save the Certificate to your complete certificate will be downloaded.