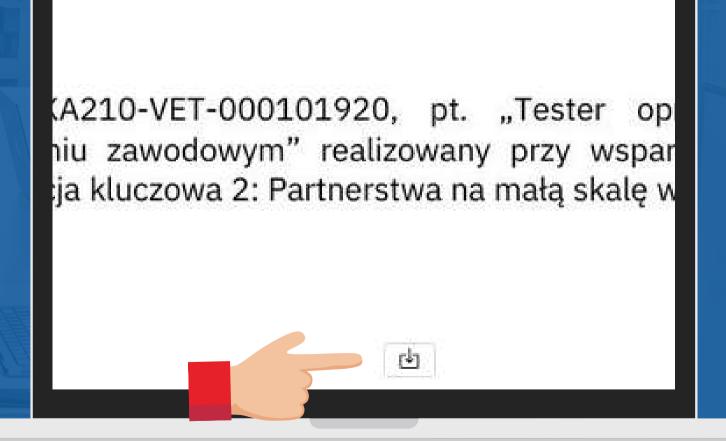

### Profile - User Panel: Certificates

In the Certificates tab: you will find your acquired certificates

click on the Certificate image

the selected certificate will be displayed

Scroll down to the bottom of the window and press the button below it to save the Certificate to your complete certificate will be downloaded.

To return, press "Back" (left arrow) in your web browser.