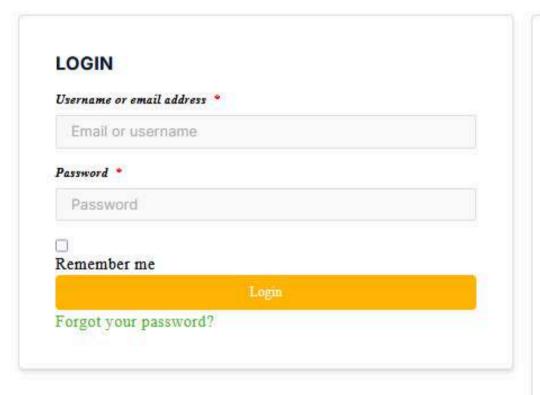

### Creating an account

Scroll down to the bottom of the main page. You will see a login form and a new user registration form. Fill in the data. Keep in mind that the value of the "Username" field will later appear on the Certificate.

Then click the "Sign Up" button.

### Login

You can log in from the login form at the bottom of the home page or click the "Profile" button in the top menu of the page. You will be redirected to a page with the same login form

#### First login

Re-login

**Password reset** 

The first login to the portal is done automatically after registration.

When opening the page on another device or in another browser, you must log in again

When you finish using our portal and close the tab, the user session will end. As a result, you will have to log in to the portal again. So remember the email you used to register and the password you used. You can save them in your memory but also in the browser's memory.

You can log in from the login form at the bottom of the home page or click the "Profile" button in the top menu of the page. You will be redirected to a page with the same login form.

After logging in, you will be redirected to the Profile page. This is where the user panel is located.

Anyone can forget a password. We are prepared for such a scenario.

In the login form, select "Forgot your password?". Then enter your username or email address and click the "get password" button.

Check your email.