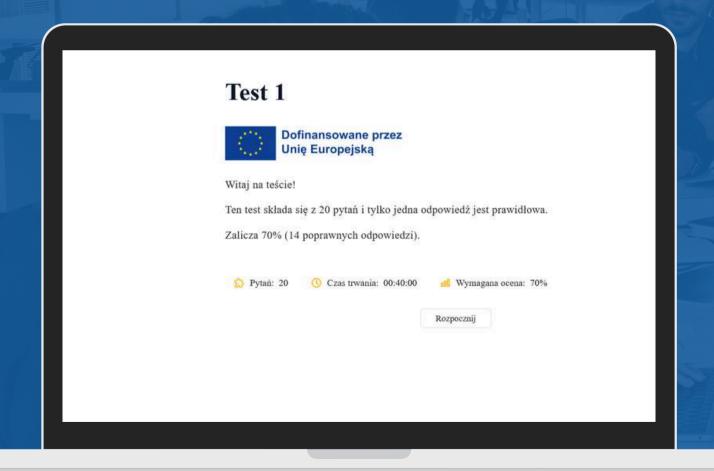

## Knowledge check

At the end of the course there is a module to test the knowledge acquired.

To begin, click the "Get Started" button.

From this moment the test time will start counting. The test will end after the allotted time has elapsed or after clicking

"COMPLETE TEST" button and confirming your selection.

Once completed, you will see a summary of the most important test statistics.

The final assessment of the knowledge acquired is the average result of all solved tests.