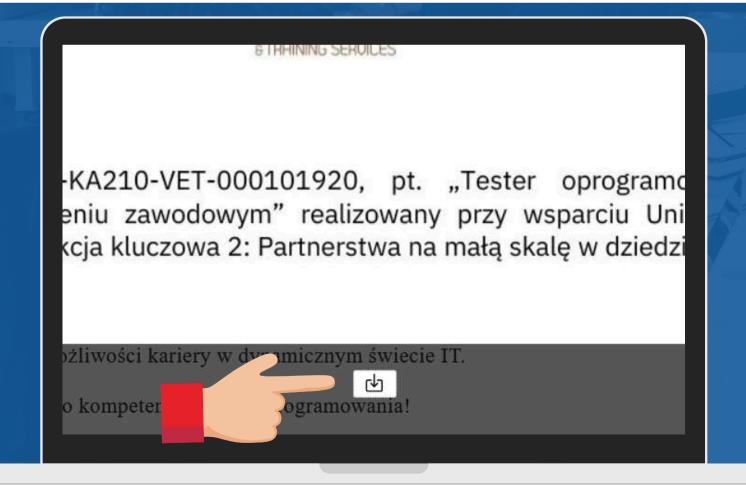

#### "End Course" button

After selecting it, a window with the granted certificate will pop up

Scroll down to the bottom of the window and press the button below it to save the Certificate to your computer's disk.

### Profile - User Panel: Certificates

In the Certificates tab: you will find your acquired certificates

click on the Certificate image

the selected certificate will be displayed

Scroll down to the bottom of the window and press the button below it to save the Certificate to your complete certificate will be downloaded.