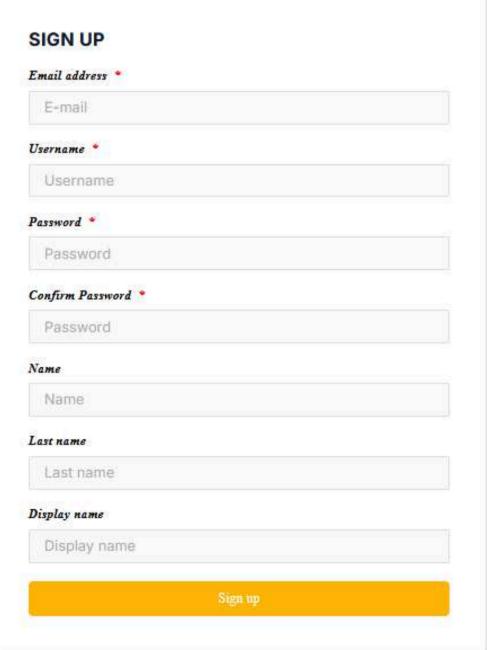

### Creating an account

Scroll down to the bottom of the main page. You will see a login form and a new user registration form. Fill in the data. Keep in mind that the value of the "Username" field will later appear on the Certificate.