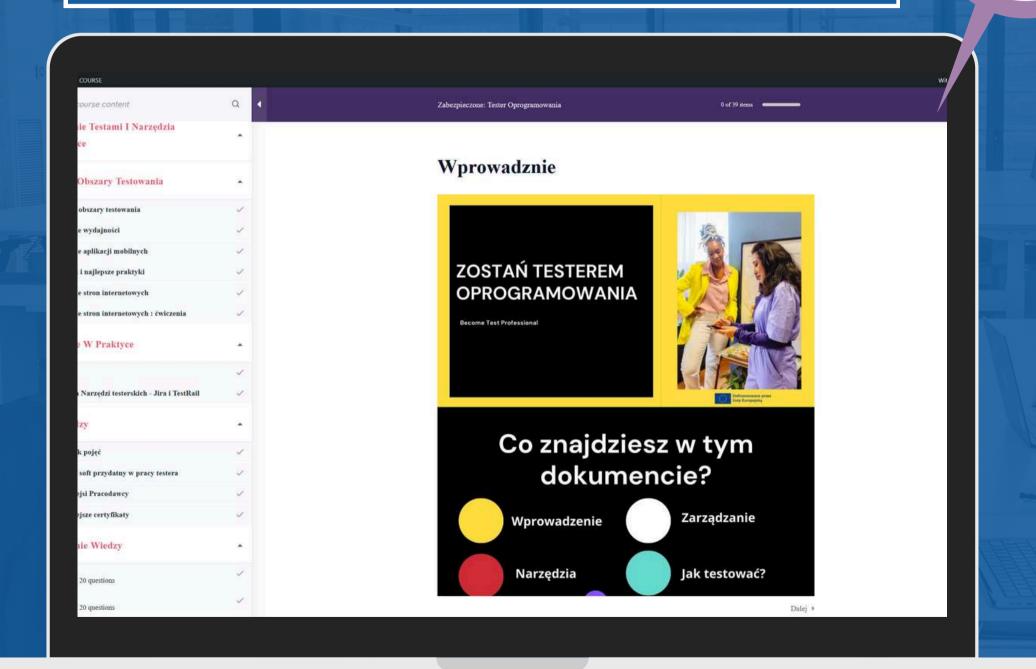

#### In the panel on the left side there is a list of lessons

By clicking on the name, you can go to the next lesson

The main part of the screen is occupied by the lesson content

After reading the lesson content

#### Click the "Finish" button

Confirm completion of this lesson.

You will automatically move on to the next lesson. You can see that the first lesson is now marked in green as passed. You will be able to check the progress of your course in the user panel.