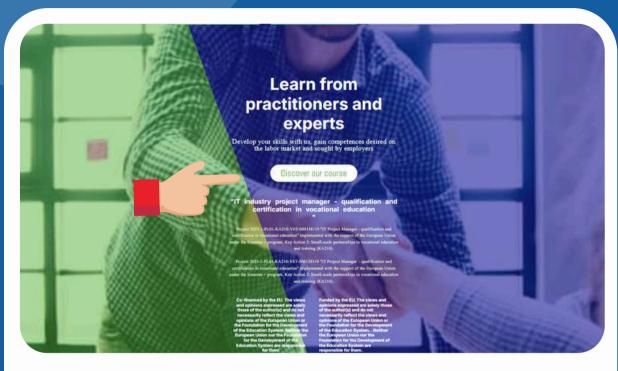

## Choosing a course

1

On the home page, click the "Discover our course" button.

You will be redirected to the All Courses page

3

In the English version of the course, enter the following password:

ManageInIT!

same language by clicking the "Software Tester"

button.