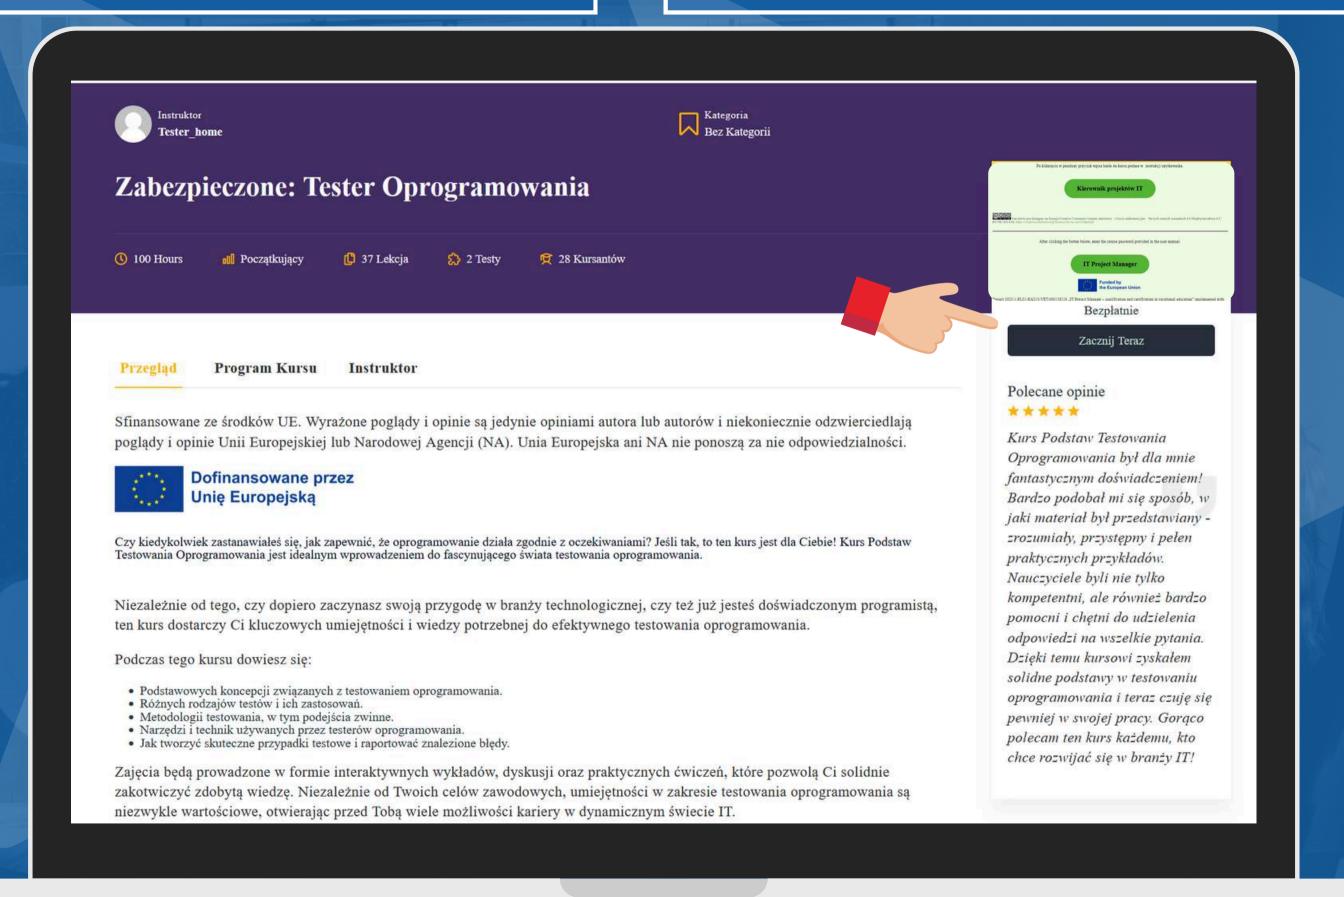

#### **Get to know the course information**

In the Course Program tab, you will find a list of modules and lessons.

Then:

Click the "Get Started Now" button