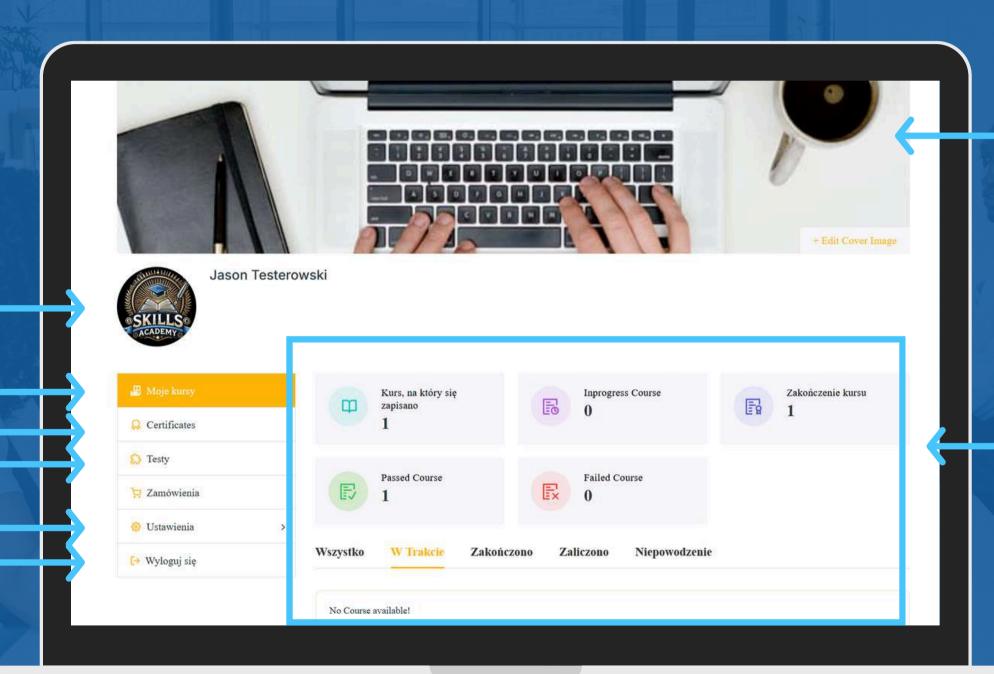

## Profile - user panel

The left panel contains the individual tabs

To the right of the menu is the content of the selected tab

Avatar

#### Side menu with tabs:

My courses
Certificates
Knowledge tests

Profile Settings Logout button

Cover image background image

Tab content