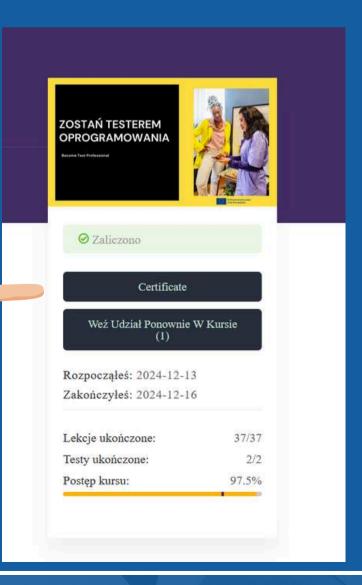

After successfully completing the knowledge verification module. You will complete the course and receive:

Certificate confirming the knowledge acquired.

### **End of Course and Certificate**

After successfully completing the last test. The results of all tests will be recalculated, if you have reached the pass threshold, a

#### "End Course" button

After selecting it, a window with the granted certificate will pop up

Scroll down to the bottom of the window and press the button below it to save the Certificate to your computer's disk.

You will also have access to the Certificate later in the user panel. You can get there by clicking in the top menu of the page in

"Profile" button

As well as after entering the course subpage